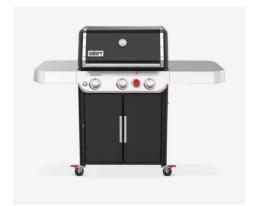

you buy a grill you get.....

- \*FREE Assembly
- \*FREE 20 lb. Propane Fill (with purchase of \$299 or more)
  - Or FREE Bag of Charcoal (with purchase of \$69.70 or more)
- \* FREE Local Delivery within a 5 mile radius
- \*\*\*\*\*\*Excludes Clearance Grills\*\*\*\*

We have a wide variety of Weber Grills for any customer. Stop in to the store and let our team match up your needs to the perfect grill for your family gatherings!! Below you will find some of our most popular grills.



#### Genesis II E-310

Regular Price - \$699.99

Sale Price - \$649.99 in the box!



### **Q 1400 Electric Grill**

Regular Price - \$429.00

Sale Price - \$329.00



### Spirit E-210

Regular Price - \$599.00

**Sale Price -\$499.00** 



## Summit E-670

Regular Price - \$3849.00 Sale Price - \$3549.00



# Genesis E-325 (2022)

Regular Price - \$1149.00

Sale Price - \$999.00



#### Griddle 28"

Regular Price - \$549.00

Sale Price - \$449.00