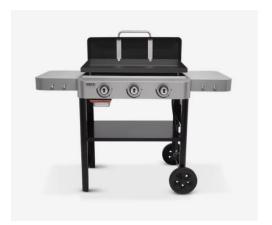

l (with purchase of \$299 or more)
  - Or FREE Bag of Charcoal (with purchase of \$69.70 or more)
- \* FREE Local Delivery within a 5 mile radius
- \*\*\*\*\*\*Excludes Clearance Grills\*\*\*\*

We have a wide variety of Weber Grills for any customer. Stop in to the store and let our team match up your needs to the perfect grill for your family gatherings!! Below you will find some of our most popular grills.



#### Genesis II E-310

Regular Price - \$699.99

Sale Price - \$649.99 in the box!



### **Q 1400 Electric Grill**

Regular Price - \$429.00

Sale Price - \$329.00



### Spirit E-210

Regular Price - \$599.00

**Sale Price -\$499.00** 



## Summit E-670

Regular Price - \$3849.00 Sale Price - \$3549.00



# Genesis E-325 (2022)

Regular Price - \$1149.00

Sale Price - \$999.00



#### Griddle 28"

Regular Price - \$549.00

Sale Price - \$449.00