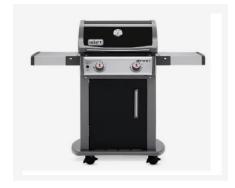

#### Only at Pat's, when you buy a grill you get.....

- \*FREE Assembly
- \*FREE 20 lb. Propane Fill (with purchase of \$299 or more)
  - Or FREE Bag of Charcoal (with purchase of \$69.70 or more)
- \* FREE Local Delivery within a 5 mile radius
- \*\*\*\*\*\*Excludes Clearance Grills\*\*\*\*

We have a wide variety of Weber Grills for any customer. Stop in to the store and let our team match up your needs to the perfect grill for your family gatherings!! Below you will find some of our most popular grills.



#### Genesis II E-310

Regular Price - \$699.99

Sale Price - \$649.99 in the box!



### **Q 1400 Electric Grill**

Regular Price - \$429.00

Sale Price - \$329.00



### Spirit E-210

Regular Price - \$599.00

**Sale Price -\$499.00** 



## Summit E-670

Regular Price - \$3849.00 Sale Price - \$3549.00



# Genesis E-325 (2022)

Regular Price - \$1149.00

Sale Price - \$999.00



#### Griddle 28"

Regular Price - \$549.00

Sale Price - \$449.00