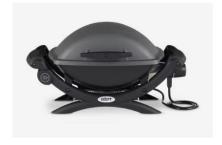

#### Only at Pat's, when you buy a grill you get.....

- \*FREE Assembly
- \*FREE 20 lb. Propane Fill (with purchase of \$299 or more)
  - Or FREE Bag of Charcoal (with purchase of \$69.70 or more)
- \* FREE Local Delivery within a 5 mile radius
- \*\*\*\*\*\*Excludes Clearance Grills\*\*\*\*

We have a wide variety of Weber Grills for any customer. Stop in to the store and let our team match up your needs to the perfect grill for your family gatherings!! Below you will find some of our most popular grills.



#### Genesis II E-310

Regular Price - \$699.99

Sale Price - \$649.99 in the box!



### **Q 1400 Electric Grill**

Regular Price - \$429.00

Sale Price - \$329.00



### Spirit E-210

Regular Price - \$599.00

**Sale Price -\$499.00** 



## Summit E-670

Regular Price - \$3849.00 Sale Price - \$3549.00



# Genesis E-325 (2022)

Regular Price - \$1149.00

Sale Price - \$999.00



#### Griddle 28"

Regular Price - \$549.00

Sale Price - \$449.00