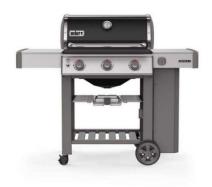

#### Genesis II E-310

Regular Price - \$699.99

Sale Price - \$649.99 in the box!