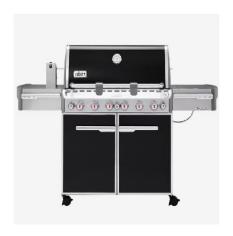

#### Only at Pat's, when you buy a grill you get.....

- \*FREE Assembly
- \*FREE 20 lb. Propane Fill (with purchase of \$299 or more)
  - Or FREE Bag of Charcoal (with purchase of \$69.70 or more)
- \* FREE Local Delivery within a 5 mile radius
- \*\*\*\*\*\*Excludes Clearance Grills\*\*\*\*

We have a wide variety of Weber Grills for any customer. Stop in to the store and let our team match up your needs to the perfect grill for your family gatherings!! Below you will find some of our most popular grills.



#### Genesis II E-310

Regular Price - \$699.99

Sale Price - \$649.99 in the box!



### **Q 1400 Electric Grill**

Regular Price - \$429.00

Sale Price - \$329.00



### Spirit E-210

Regular Price - \$599.00

**Sale Price -\$499.00** 



## Summit E-670

Regular Price - \$3849.00 Sale Price - \$3549.00



# Genesis E-325 (2022)

Regular Price - \$1149.00

Sale Price - \$999.00



#### Griddle 28"

Regular Price - \$549.00

Sale Price - \$449.00